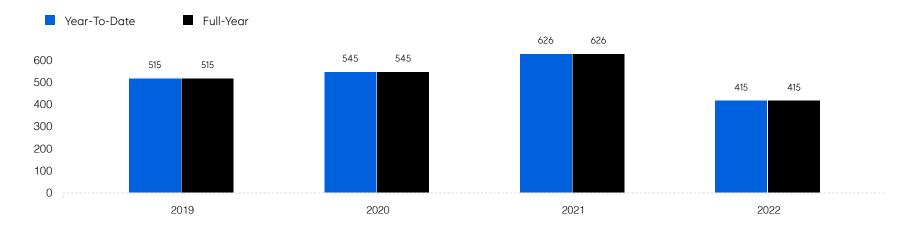

| # OF CONTRACTS | 639           | 393           | -38.5%   |
|                       | # NEW LISTINGS | 670           | 388           | -42.1%   |
| Condo/Co-op/Townhouse | # OF SALES     | 79            | 74            | -6.3%    |
|                       | SALES VOLUME   | \$18,820,900  | \$18,369,500  | -2.4%    |
|                       | MEDIAN PRICE   | \$220,000     | \$228,750     | 4.0%     |
|                       | AVERAGE PRICE  | \$238,239     | \$248,236     | 4.2%     |
|                       | AVERAGE DOM    | 39            | 34            | -12.8%   |
|                       | # OF CONTRACTS | 94            | 79            | -16.0%   |
|                       | # NEW LISTINGS | 97            | 72            | -25.8%   |

## Bloomfield

#### Historic Sales



#### Historic Sales Prices



### COMPASS

Source: Garden State MLS, 01/01/2020 to 12/31/2022 Source: NJMLS, 01/01/2020 to 12/31/2022 Source: Hudson MLS, 01/01/2020 to 12/31/2022

Compass is a licensed real estate broker and abides by Equal Housing Opportunity laws. All material presented herein is intended for informational purposes only. Information is compiled from sources deemed reliable but is subject to errors, omissions, changes in price, condition, sale, or withdrawal without notice. No statement is made as to the accuracy of any description. All measurements and square footages are approximate. This is not intended to solicit property already listed. Nothing herein shall be construed as legal, accounting or other professional advice outside the realm of real estate brokerage.