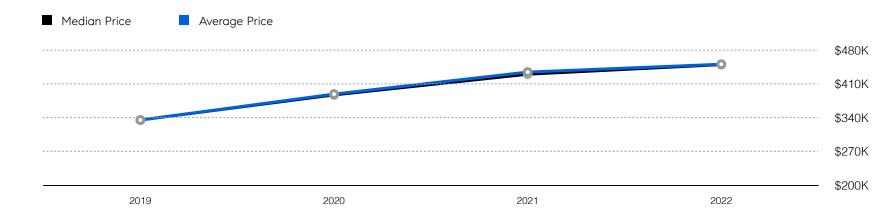

| 639           | 393           | -38.5%   |
|                       | # NEW LISTINGS | 670           | 388           | -42.1%   |
| Condo/Co-op/Townhouse | # OF SALES     | 79            | 74            | -6.3%    |
|                       | SALES VOLUME   | \$18,820,900  | \$18,369,500  | -2.4%    |
|                       | MEDIAN PRICE   | \$220,000     | \$228,750     | 4.0%     |
|                       | AVERAGE PRICE  | \$238,239     | \$248,236     | 4.2%     |
|                       | AVERAGE DOM    | 39            | 34            | -12.8%   |
|                       | # OF CONTRACTS | 94            | 79            | -16.0%   |
|                       | # NEW LISTINGS | 97            | 72            | -25.8%   |

## Bloomfield

#### Historic Sales



#### Historic Sales Prices



### COMPASS

Source: Garden State MLS, 01/01/2020 to 12/31/2022 Source: NJMLS, 01/01/2020 to 12/31/2022 Source: Hudson MLS, 01/01/2020 to 12/31/2022

Compass is a licensed real estate broker and abides by Equal Housing Opportunity laws. All material presented herein is intended for informational purposes only. Information is compiled from sources deemed reliable but is subject to errors, omissions, changes in price, condition, sale, or withdrawal without notice. No statement is made as to the accuracy of any description. All measurements and square footages are approximate. This is not intended to solicit property already listed. Nothing herein shall be construed as legal, accounting or other professional advice outside the realm of real estate brokerage.